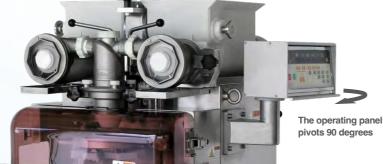

### **CORNUCOPIA KN135 comes with** various forming capacities.

Open top Shape

#### **Continuous Extrusion**

Double Filling Encrusting

Double Filling Feeder

**Encrusts a Solid Material** 

Open Top shutter