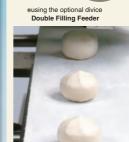

#### Double Filling Feeder (Pump Type) **Solid Feeder**

Extrudes soft and pasty filling such as cream and jam into the center of encrusted products. It is also capable of extruding liquid fillings.