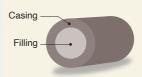

#### **Continuous Extrusion**

Double Filling Encrusting

Double Filling Feeder

**Encrusts a Solid Material** 

Open Top shutter

#### Double Filling Feeder (Pump Type) **Solid Feeder**

Extrudes soft and pasty filling such as cream and jam into the center of encrusted products. It is also capable of extruding liquid fillings.