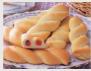

#### **Twist Nozzle**

Extrudes and braids two ropes of dough at the same time. Twist nozzle can manage dough with filling