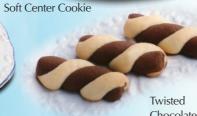

#### **Twist Nozzle**

Extrudes and braids two ropes of dough at the same time. Twist nozzle can manage dough with filling