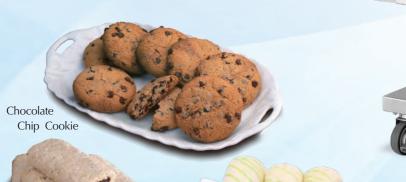

# The Versatile Encrusting Robot ORNUGOPIA

Output -100 pcs./min.

**Product Weight Range** 

Extruding Capacity (total)

Marguerite Cookie

Mosaic Cookie

Kachori

Chocolate Cookie