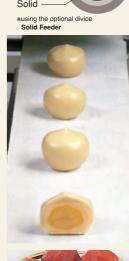

#### Double Filling Feeder (Pump Type) **Solid Feeder**

Extrudes soft and pasty filling such as cream and jam into the center of encrusted products. It is also capable of extruding liquid fillings.

#### Simply attaching Solid Feeder to KN135, adds capability to encrust a whole solid

**Compact Panner with Tray Feeder** 

The new affordable "Compact Panner" has a built-in Underneath Conveyor which indexes trays and receives products from Rheon Encrusting Machines (single