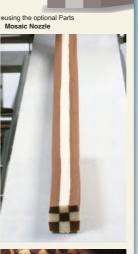

#### **Mosaic Nozzle**

Forms bar shape products with variety of designs. Variation of mosaic nozzles are available for diverse products. Custom-made nozzle gives you original design.