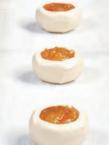

#### Double Filling Feeder (Pump Type) **Solid Feeder**

Extrudes soft and pasty filling such as cream and jam into the center of encrusted products. It is also capable of extruding liquid fillings.