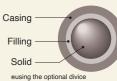

#### **Continuous Extrusion**

Double Filling Encrusting

Double Filling Feeder

**Encrusts a Solid Material** 

Open Top shutter

#### Double Filling Feeder (Pump Type) **Solid Feeder**

Extrudes soft and pasty filling such as cream and jam into the center of encrusted products. It is also capable of extruding liquid fillings.

#### Simply attaching Solid Feeder to KN135, adds capability to encrust a whole solid

**Compact Panner with Tray Feeder** 

The new affordable "Compact Panner" has a built-in Underneath Conveyor which indexes trays and receives products from Rheon Encrusting Machines (single